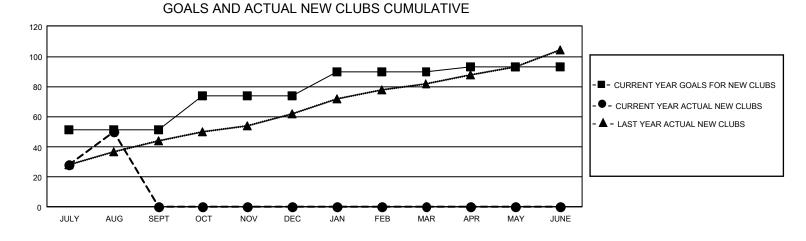

## GMT Constitutional Area 6, Group I

REPORT DOES NOT INCLUDE CLUBS IN UNDISTRICTED AREAS.

| Clubs                 |               |           |               | Members               |                          |                         |                                                    |
|-----------------------|---------------|-----------|---------------|-----------------------|--------------------------|-------------------------|----------------------------------------------------|
| RESULTS FOR 2022-2023 |               |           |               | RESULTS FOR 2022-2023 |                          |                         |                                                    |
| QUARTER               | NEW CLUB GOAL | NEW CLUBS | DROPPED CLUBS | QUARTER               | EMBER GROWTH NET<br>GOAL | MEMBER GROWTH<br>ACTUAL | DROPPED MEMBERS<br>ACTUAL (including<br>transfers) |
| JULY/AUG/SEPT         | 153           | 50        | 15            | JULY/AUG/SEP1         | T 1523                   | 3,066                   | 599                                                |
| OCT/NOV/DEC           | 69            | 0         | 0             | OCT/NOV/DEC           | 1363                     | 0                       | 0                                                  |
| JAN/FEB/MAR           | 48            | 0         | 0             | JAN/FEB/MAR           | 953                      | 0                       | 0                                                  |
| APR/MAY/JUNE          | 9             | 0         | 0             | APR/MAY/JUNE          | 575                      | 0                       | 0                                                  |