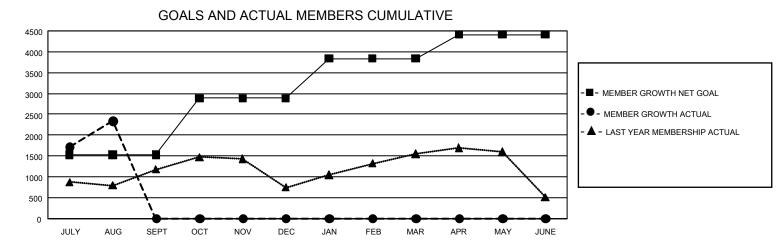

## GMT Constitutional Area 6, Group I

REPORT DOES NOT INCLUDE CLUBS IN UNDISTRICTED AREAS.

| Clubs                 |               |           |               | Members               |                          |                         |                                                    |
|-----------------------|---------------|-----------|---------------|-----------------------|--------------------------|-------------------------|----------------------------------------------------|
| RESULTS FOR 2022-2023 |               |           |               | RESULTS FOR 2022-2023 |                          |                         |                                                    |
| QUARTER               | NEW CLUB GOAL | NEW CLUBS | DROPPED CLUBS | QUARTER               | EMBER GROWTH NET<br>GOAL | MEMBER GROWTH<br>ACTUAL | DROPPED MEMBERS<br>ACTUAL (including<br>transfers) |
| JULY/AUG/SEPT         | 153           | 50        | 15            | JULY/AUG/SEP1         | T 1523                   | 3,066                   | 599                                                |
| OCT/NOV/DEC           | 69            | 0         | 0             | OCT/NOV/DEC           | 1363                     | 0                       | 0                                                  |
| JAN/FEB/MAR           | 48            | 0         | 0             | JAN/FEB/MAR           | 953                      | 0                       | 0                                                  |
| APR/MAY/JUNE          | 9             | 0         | 0             | APR/MAY/JUNE          | 575                      | 0                       | 0                                                  |